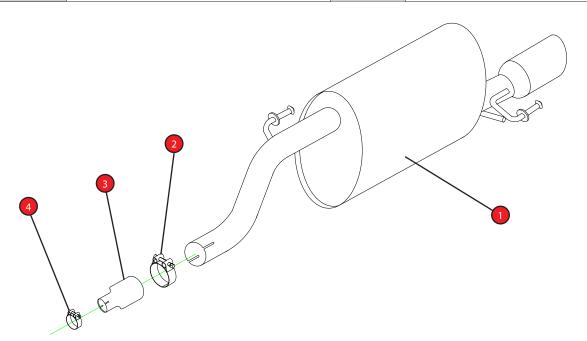

| NO.     | PART NO.   | DESCRIPTION                                                      | QTY       | DATE  | 02/08/2022 |
|---------|------------|------------------------------------------------------------------|-----------|-------|------------|
| 1       | 829GM      | Rear Silencer                                                    | 1         | ISSUE | 01         |
| Fit Kit |            | AUTHORISED                                                       | S Shipley |       |            |
| FIL KIL |            |                                                                  |           |       |            |
| 2       | Z016.10064 | 65mm H/D Clamps                                                  | 1         |       |            |
| 3       | AD78       | Adaptor (Use whichever adaptor best fits your original pipework) | 1         |       |            |
| 3       | AD08       | Adaptor (Use whichever adaptor best fits your original pipework) | 1         |       |            |
| 4       | Z016.10008 | 43-47mm Clamp                                                    | 1         |       |            |